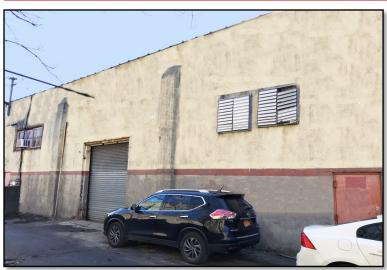

## PRIME SUNSET PARK LOCATION

# 4603 FIRST AVENUE BROOKLYN, NY 11232

### 8,000 SF WAREHOUSE SPACE AVAILABLE FOR LEASE

#### **FEATURES:**

- BLOCK / LOT: 735 / 15
- AVAILABLE: 7,500 SF WAREHOUSE + 500 SF MEZZANINE
- 20' CEILING HEIGHT
- 2 OVERHEAD DOORS
- FULLY SPRINKLERED
- CLOSE PROXIMITY TO BROOKLYN BATTERY TUNNEL, MANHATTAN & BROOKLYN BRIDGES
- DNRW SUBWAYS
- BII AND B37 BUSES