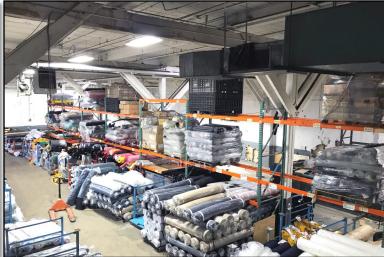

### 8,000 SF WAREHOUSE SPACE AVAILABLE FOR LEASE

#### **FEATURES:**

- BLOCK / LOT: 735 / 15
- AVAILABLE: 7,500 SF WAREHOUSE + 500 SF MEZZANINE
- 20' CEILING HEIGHT
- 2 OVERHEAD DOORS
- FULLY SPRINKLERED
- CLOSE PROXIMITY TO BROOKLYN BATTERY TUNNEL, MANHATTAN & BROOKLYN BRIDGES
- DNRW SUBWAYS
- BII AND B37 BUSES